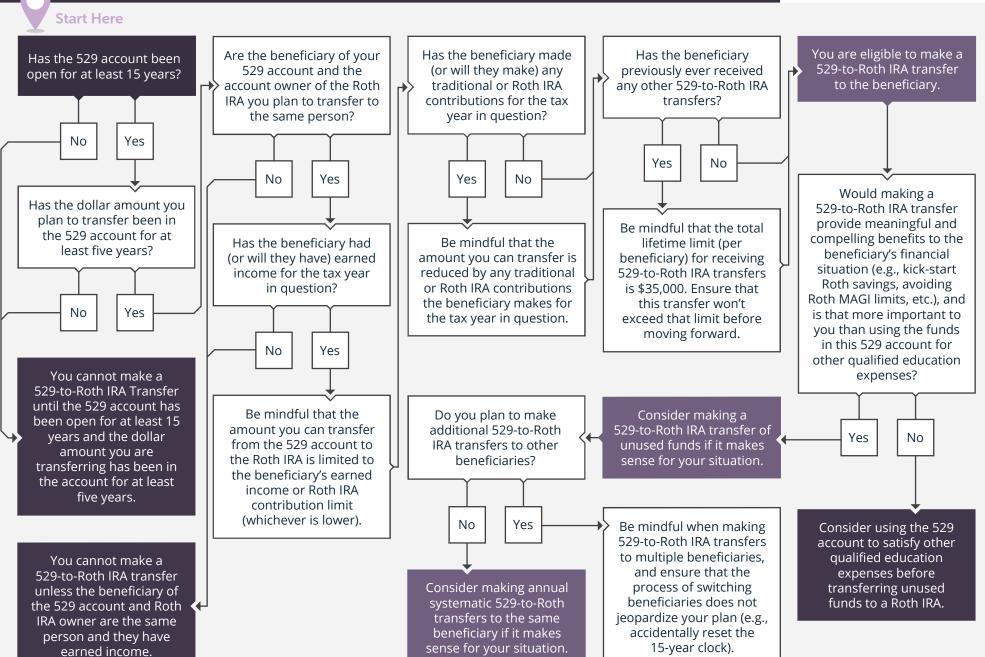

## 2024 · CAN I MAKE A 529-TO-ROTH IRA TRANSFER?







## What You Should Know About Prism Planning and Solutions Group



Certified Financial Planner Board of Standards, Inc. (CFP Board) owns the CFP® certification mark, the CERTIFIED FINANCIAL PLANNER™ certification mark, and the CFP® certification mark (with plaque design) logo in the United States, which it authorizes use of by individuals who successfully complete CFP Board's initial and ongoing certification requirements.

Prism Planning and Solutions Group, LLC (Prism) is a dba of Insight Advisors, a Registered Investment Advisor. Advisory services are only offered to clients or prospective clients where Insight Advisors and its representatives are properly licensed or exempt from licensure. This material is solely for informational purposes. Past performance is no guarantee of future