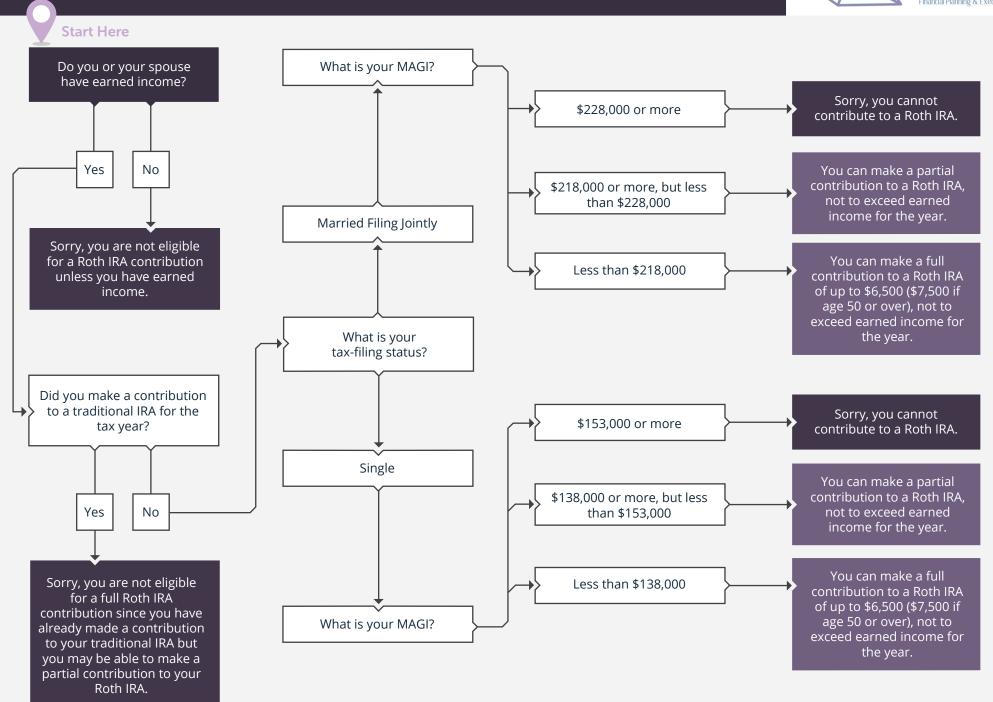

## 2023 · CAN I CONTRIBUTE TO MY ROTH IRA?

Prism is providing this flowchart for informational purposes only from sources believed to be reliable, but cannot make any guarantees as to its completeness, accuracy or timeliness.