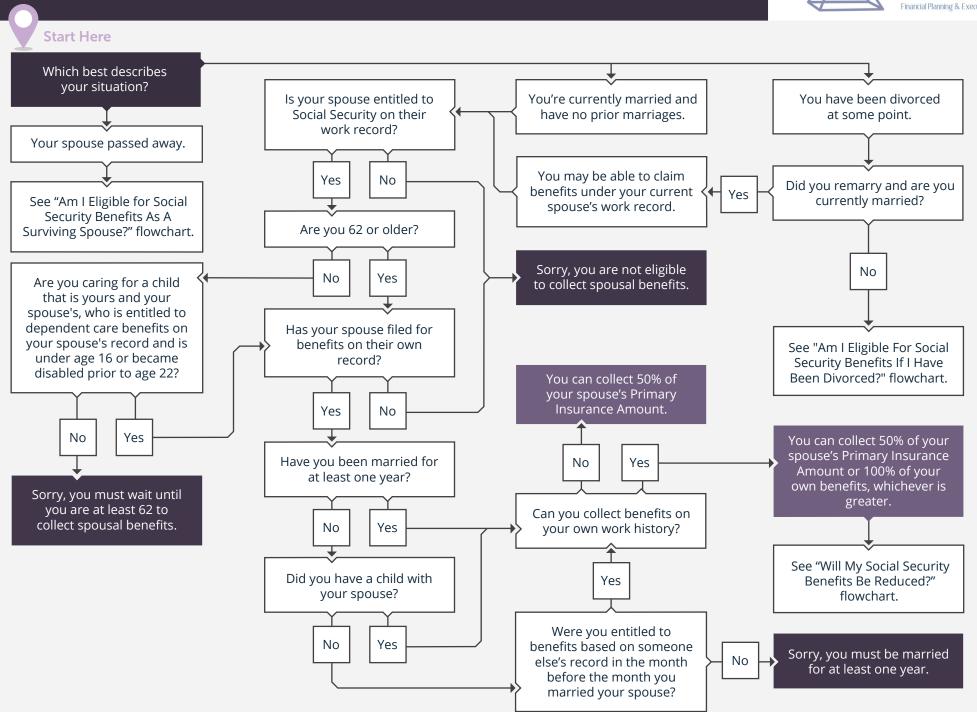

## 2023 · AM I ELIGIBLE FOR SOCIAL SECURITY BENEFITS AS A SPOUSE?

Prism is providing this flowchart for informational purposes only from sources believed to be reliable, but cannot make any guarantees as to its completeness, accuracy or timeliness.