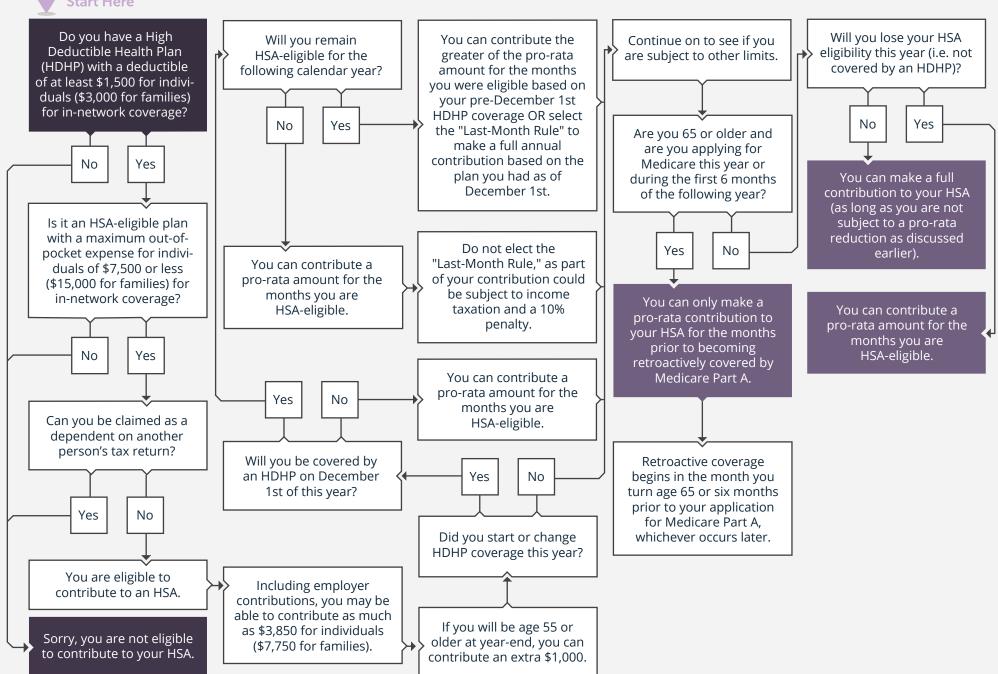

## 2023 · CAN I MAKE A DEDUCTIBLE CONTRIBUTION TO MY HSA?

Prism is providing this flowchart for informational purposes only from sources believed to be reliable, but cannot make any guarantees as to its completeness, accuracy or timeliness.